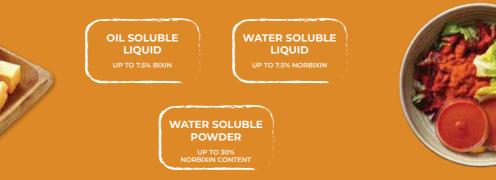

## Vibrant Red Hues from Nature

Annatto is derived from the seeds of the Bixa Orellana plant, offering natural red pigments. Bixin (oil-soluble) and Norbixin (water-soluble) are used across fat-based and aqueous food applications for enhanced visual appeal.