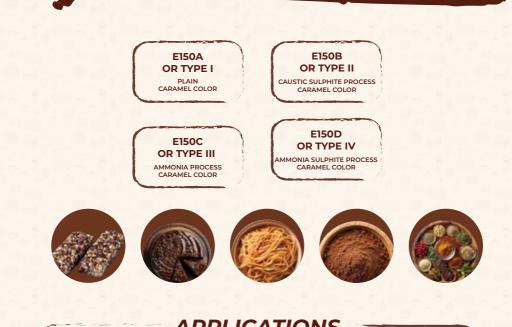

# COLOR POWDER

Spraytech offers a wide range of powdered caramel colors, with shades from yellow to deep black. Designed for stability and color appeal, they're perfect for applications requiring precision in color consistency.

# APPLICATIONS