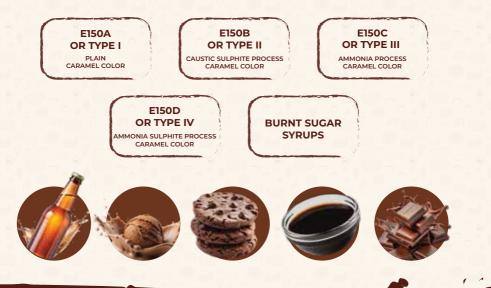

# CARAMEL COLOR LIQUID

Caramel color, derived from heating food-grade carbohydrates like corn syrup or sugar, offers a broad spectrum of colors from yellowish-brown to blackish-brown. With remarkable stability in acidic, high-heat, and sunlight-exposed environments, it's ideal for various food and beverage applications.

## **APPLICATIONS**